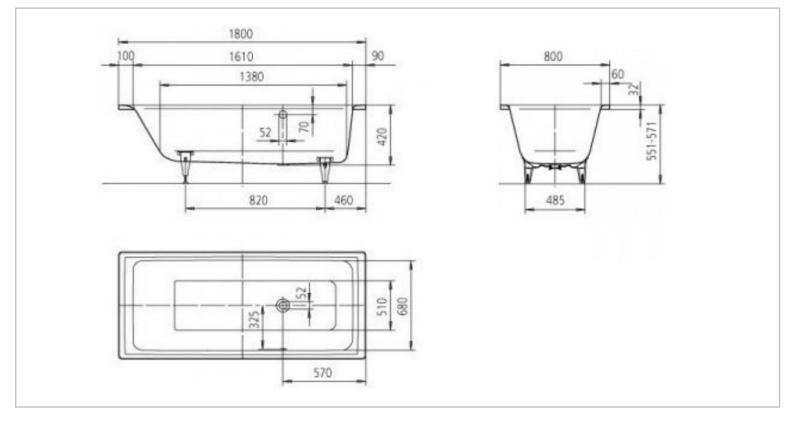

| Name :                                             | KALDEWEI, Germany<br>Puro 657 single seat inlay whirlpool tub |
|----------------------------------------------------|---------------------------------------------------------------|
| Item Code :                                        | 2567 6448 3001                                                |
| Designer :                                         |                                                               |
| Color / Finish :                                   | •                                                             |
| Dimensions :                                       | 1800 x 800 x 420mm                                            |
| Product info:                                      |                                                               |
|                                                    | gle seat Inlay Whirlpool tub                                  |
| • with easy cle                                    |                                                               |
|                                                    | and overflow fitting                                          |
| • 3.5 mm stee                                      | -                                                             |
| Water volum                                        | ne: 140 L                                                     |
| • With Vivo Tu                                     | irbo system                                                   |
|                                                    | w/ individual motors                                          |
| •                                                  | justment of massage jet                                       |
|                                                    | ntensity adjustment                                           |
| With interva                                       |                                                               |
| Foil keypad o                                      | control                                                       |
|                                                    |                                                               |
| Water level s                                      |                                                               |
| <ul><li>Water levels</li><li>W/LED Spect</li></ul> | tral light                                                    |