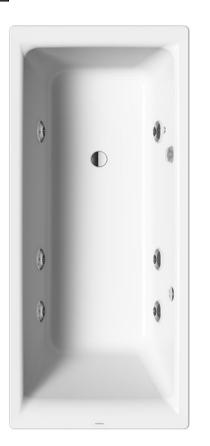

| Name :                                             | KALDEWEI, Germany<br>Puro 657 single seat inlay whirlpool tub |
|----------------------------------------------------|---------------------------------------------------------------|
| Item Code :                                        | 2567 6448 3001                                                |
| Designer :                                         |                                                               |
| Color / Finish :                                   | •                                                             |
| Dimensions :                                       | 1800 x 800 x 420mm                                            |
| Product info:                                      |                                                               |
|                                                    | gle seat Inlay Whirlpool tub                                  |
| • with easy cle                                    |                                                               |
|                                                    | and overflow fitting                                          |
| • 3.5 mm stee                                      | -                                                             |
| Water volum                                        | ne: 140 L                                                     |
| • With Vivo Tu                                     | irbo system                                                   |
|                                                    | w/ individual motors                                          |
| •                                                  | justment of massage jet                                       |
|                                                    | ntensity adjustment                                           |
| With interva                                       |                                                               |
| Foil keypad o                                      | control                                                       |
|                                                    |                                                               |
| Water level s                                      |                                                               |
| <ul><li>Water levels</li><li>W/LED Spect</li></ul> | tral light                                                    |